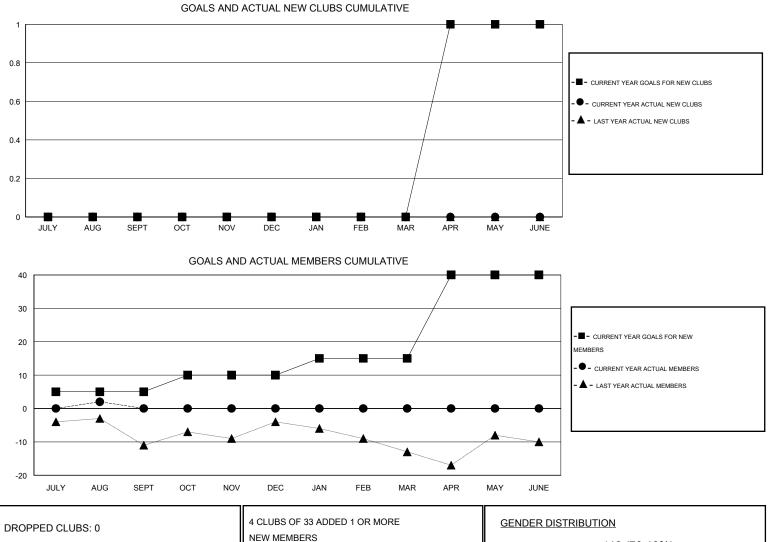

## Kenneth Schwols GMT:

| GMT: Kenneth Schwols         |                  | LOCATIC   | N UTAH           |                  |                             |                    |                                     | GMT CA 1           |                  |
|------------------------------|------------------|-----------|------------------|------------------|-----------------------------|--------------------|-------------------------------------|--------------------|------------------|
|                              |                  | Clubs     |                  |                  | Members                     |                    |                                     |                    |                  |
| RESULTS FOR 2015-2016        |                  |           |                  |                  | RESULTS FOR 2015-2016       |                    |                                     |                    |                  |
| QUARTER                      | NEW CLUB<br>GOAL | NEW CLUBS | DROPPED<br>CLUBS | NET<br>GAIN/LOSS | QUARTER                     | NEW MEMBER<br>GOAL | CHARTER AND<br>NEW MEMBERS<br>ADDED | DROPPED<br>MEMBERS | NET<br>GAIN/LOSS |
| JULY/AUG/SEPT<br>OCT/NOV/DEC | 0<br>0           | 0<br>0    | 0<br>0           | 0<br>0           | JULY/AUG/SEPT               | 5<br>5             | 7<br>0                              | 5<br>0             | 2<br>0           |
| JAN/FEB/MAR<br>APR/MAY/JUNE  | 0<br>1           | 0<br>0    | 0<br>0           | 0<br>0           | JAN/FEB/MAR<br>APR/MAY/JUNE | 5<br>25            | 0<br>0                              | 0<br>0             | 0<br>0           |

| DROPPED CLUBS: 0                    |             | 4 CLUBS OF 33 ADDED 1 OR MORE<br>NEW MEMBERS        | GENDER DISTRIB                                                  | <u>ution</u><br>413 (73.10%) |                 |
|-------------------------------------|-------------|-----------------------------------------------------|-----------------------------------------------------------------|------------------------------|-----------------|
| DROPPED MEMBERS                     |             |                                                     | FEMALE                                                          | 152 (26.90%)                 |                 |
| DECEASED<br>CLUB CANCELLED<br>OTHER | 1<br>0<br>4 | CLICK HERE FOR HEALTH<br>ASSESSMENT DATA            | FAMILY UNIT MEMBERS<br>HEAD OF HOUSEHOLD<br>NON-HEAD OF HOUSEHO |                              | 113<br>56<br>57 |
| TOTAL                               | 5           | right 2015. Lions Clubs International, All Dights F |                                                                 |                              | Page 1 of 1     |